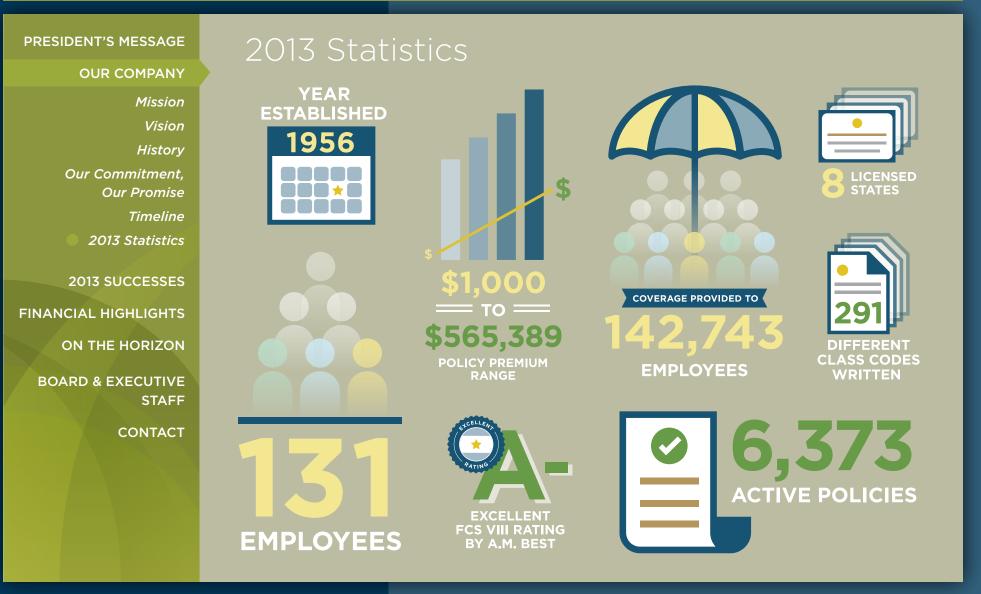

### Our Company

FFVA Mutual is an insurance carrier specializing in workers' compensation. Rated A- (Excellent), FSC VIII by A.M. Best, our company serves a variety of businesses including automotive, construction, hospitality, manufacturing, retail/wholesale, and service industries in eight Southeastern states.

Our history began in 1956 with a need to provide workers' compensation insurance for agricultural workers in Florida. That year, the FFVA Self-Insurer's Fund was established to help our sister company, the Florida Fruit and Vegetable Association, obtain coverage for their members' employees. Forty years later in 1996, the Self-Insurer's Fund evolved into FFVA Mutual Insurance Company. In 1998, the decision was made to expand into all market segments and become licensed in additional states.

Today, FFVA Mutual provides coverage to businesses throughout the Southeast including automotive, construction, hospitality, manufacturing, retail/wholesale, and service industries. We are proud to have a top-ranked industry retention rate along with a solid reputation built on integrity, financial stability and customer service excellence.