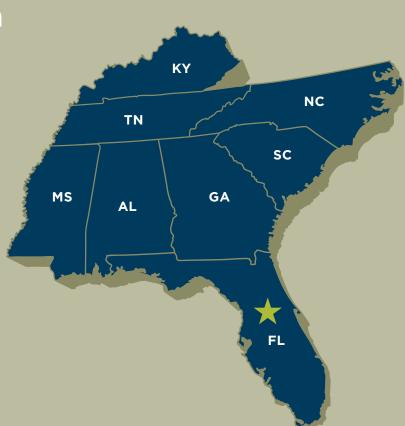

### Our Company

FFVA Mutual is an insurance carrier specializing in workers' compensation. Rated A- (Excellent), FSC VIII by A.M. Best, our company serves a variety of businesses including automotive, construction, hospitality, manufacturing, retail/wholesale, and service industries in eight Southeastern states.

Today, FFVA Mutual provides coverage to businesses throughout the Southeast including automotive, construction, hospitality, manufacturing, retail/wholesale, and service industries. We are proud to have a top-ranked industry retention rate along with a solid reputation built on integrity, financial stability and customer service excellence.