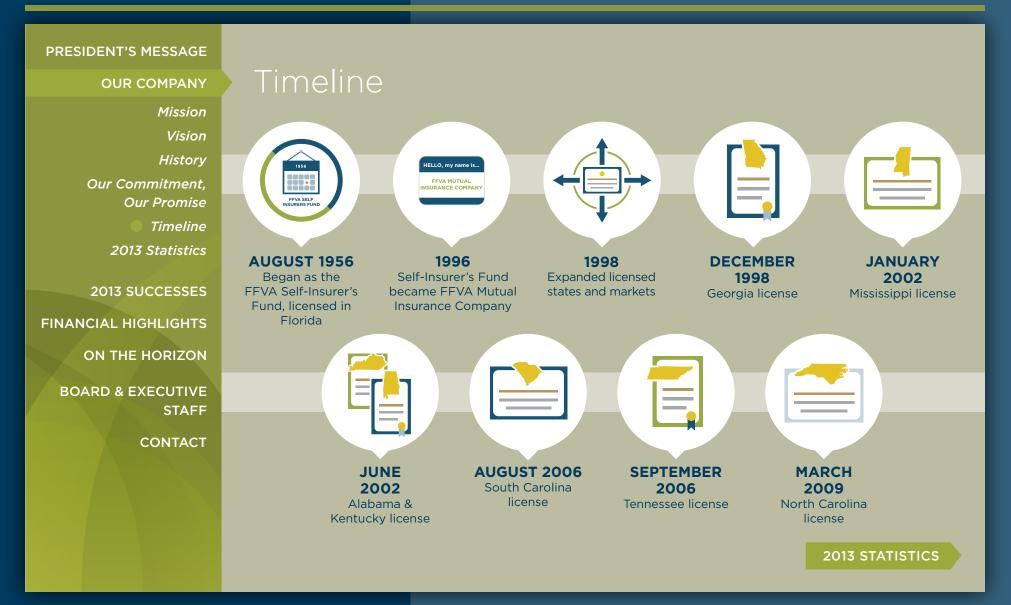

### History

# FFVA Mutual's perspective on workers' compensation insurance is unique.

We understand firsthand what it's like to be an employer searching for workers' comp coverage because that's where our journey started nearly sixty years ago.

Our history began in 1956 with a need to provide workers' compensation insurance for agricultural workers in Florida. That year, the FFVA Self-Insurer's Fund was established to help our sister company, the Florida Fruit and Vegetable Association, obtain coverage for their members' employees. Forty years later in 1996, the Self-Insurer's Fund evolved into FFVA Mutual Insurance Company. In 1998, the decision was made to expand into all market segments and become licensed in additional states.

Today, FFVA Mutual provides coverage to businesses throughout the Southeast including automotive, construction, hospitality, manufacturing, retail/wholesale, and service industries. We are proud to have a top-ranked industry retention rate along with a solid reputation built on integrity, financial stability and customer service excellence.